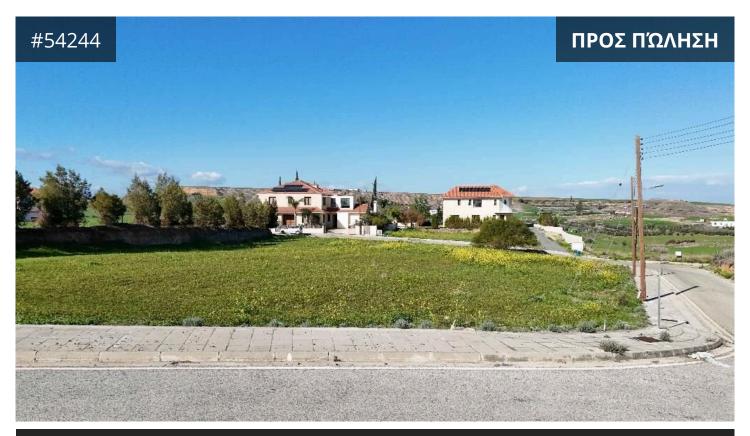

## Περιγραφή

Residential Plot for sale In Pano Deftera

The property is located north of Nicosia – Palaichori connection road and west of «The Grammar School».

It is located very close to all amenities and services such as shops, banks, schools and other services.

It is a corner plot, has an even surface abuts onto a registered road along its southern and eastern boundary with a frontage of approximately 47 m.

Price: €100,000 + VAT

REFERENCE NUMBER: 54244

€100,000 +ФПА