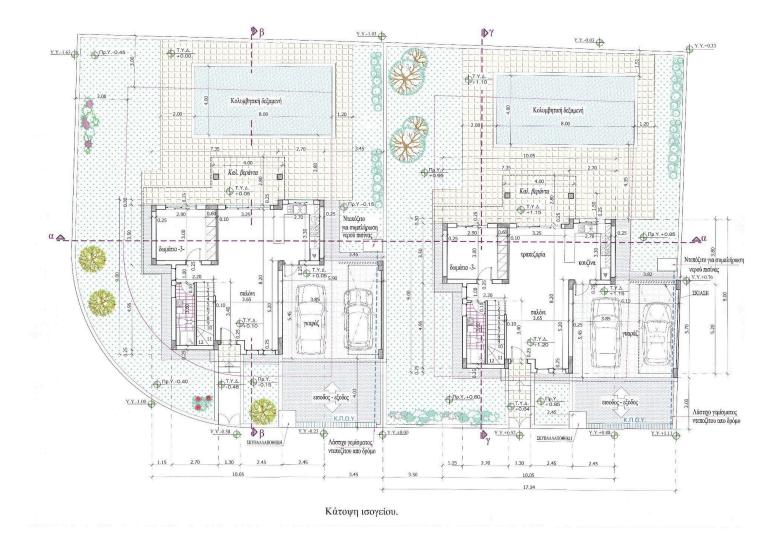

## Περιγραφή

For sale is a stunning corner house currently under construction in the tranquil area of Souni, offering a perfect blend of modern living and natural beauty. This thoughtfully designed home features an internal space of 137 m², comprising three spacious bedrooms and three well-appointed bathrooms, making it ideal for families or those seeking extra room for guests.

| ΤΎΠΟΣ              | House              |
|--------------------|--------------------|
| ΥΠΝΟΔΩΜΆΤΙΑ        | 3                  |
| ΜΠΆΝΙΑ             | 3                  |
| ΕΜΒΑΔΌΝ            | 137 m <sup>2</sup> |
| ΟΙΚΌΠΕΔΟ           | 388 m <sup>2</sup> |
| ΚΑΤΆΣΤΑΣΗ          |                    |
| Under construction |                    |
| ΈΤΟΣ ΚΑΤΑΣΚΕΥΉΣ    | 2025               |