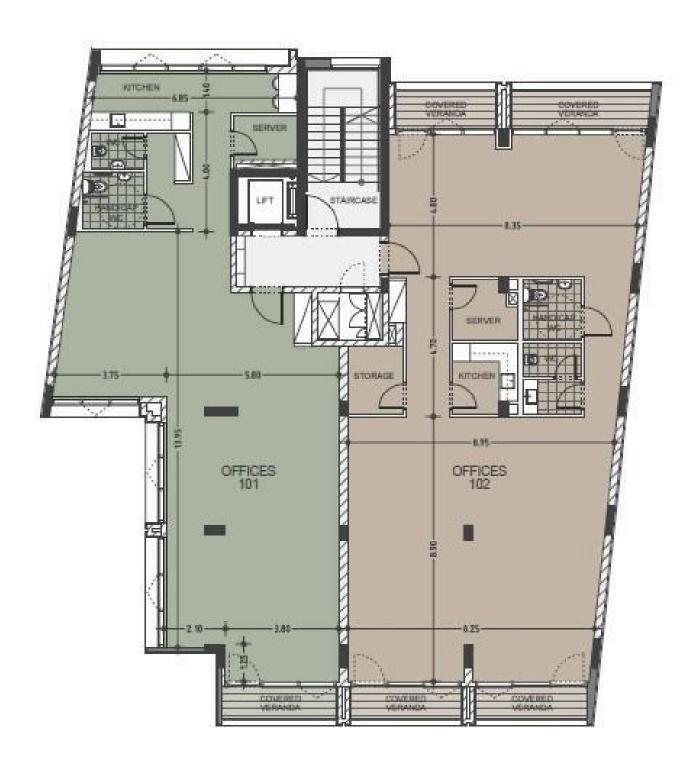

This office on the first floor has an internal covered area of 139m2 and

€1,570,000 +ФПА

ΤΎΠΟΣ Office 139 m<sup>2</sup> ΕΜΒΑΔΌΝ ΚΑΤΆΣΤΑΣΗ Off plan

10m2 of covered veranda.