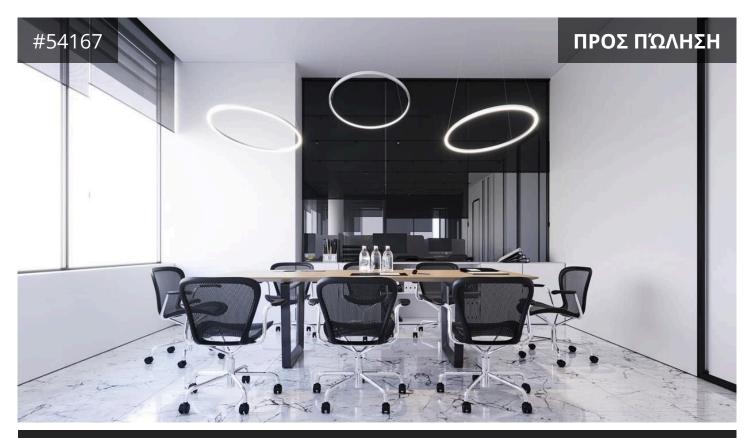

This office on the first floor has an internal covered area of 139m2 and

€1,570,000 +ФПА

ΤΎΠΟΣ Office 139 m<sup>2</sup> ΕΜΒΑΔΌΝ ΚΑΤΆΣΤΑΣΗ Off plan

10m2 of covered veranda.