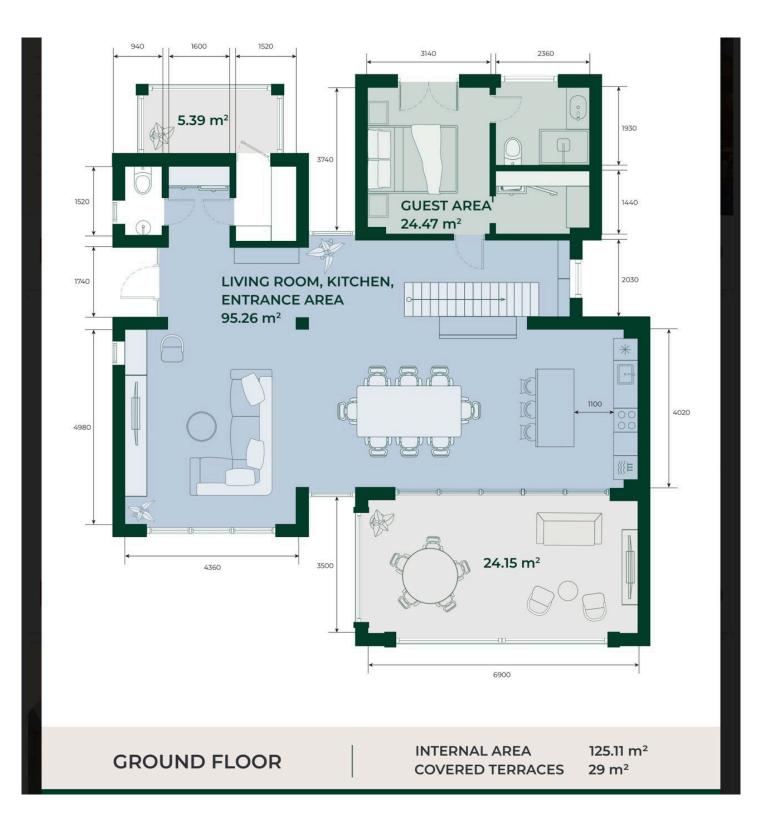

## **Limassol, Souni-Zanatzia** 217 m² Εμβαδόν | 4 Υπνοδωμάτια | 4 Μπάνια

**Andreas Kypreos** Real Estate Agent

(+357) 97766062 andreas@nchrealestate.com

**FIRST FLOOR** 

INTERNAL AREA 91.63 m<sup>2</sup>