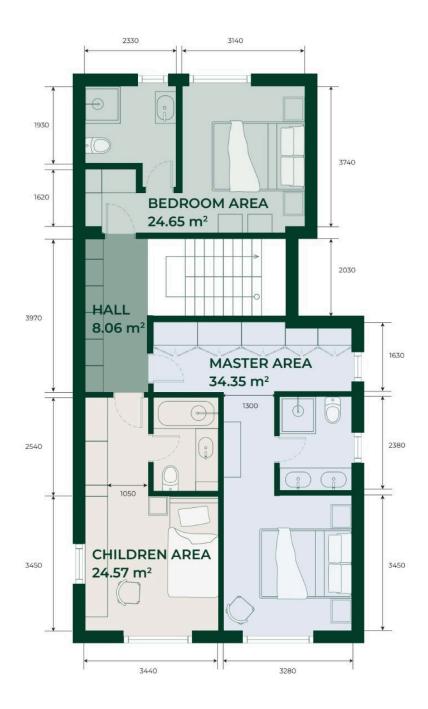

## **Limassol, Souni-Zanatzia** 217 m² Εμβαδόν | 4 Υπνοδωμάτια | 4 Μπάνια

**Andreas Kypreos** Real Estate Agent

(+357) 97766062 andreas@nchrealestate.com

**FIRST FLOOR** 

INTERNAL AREA 91.63 m<sup>2</sup>