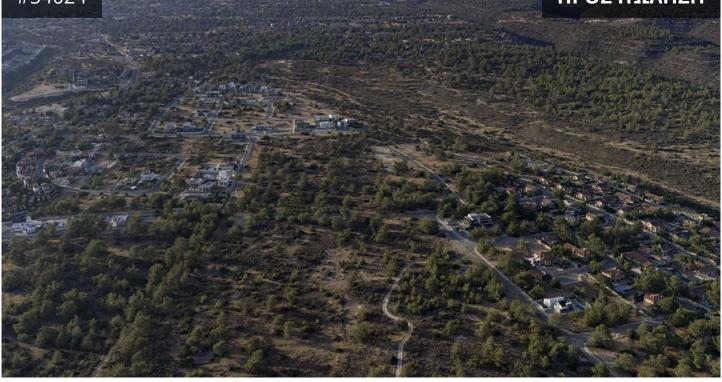

## Περιγραφή

Prime Residential Plots for Sale Near Kouris Dam, Souni Limassol

Discover your ideal home location with our range of residential plots, perfectly situated just outside the village, with easy access to the stunning Kouris Dam. Plot sizes range from 675m<sup>2</sup> to 925m<sup>2</sup>, with flexibility to adjust the size based on your specific needs.

These plots are thoughtfully arranged around a beautiful central area featuring a spacious park, children's playground, and recreational facilities—perfect for creating a family-friendly community.

All essential residential amenities are included, such as fully completed roads and pavements, street lighting, underground electricity, telephone connections, mains water, and a modern sewage system.