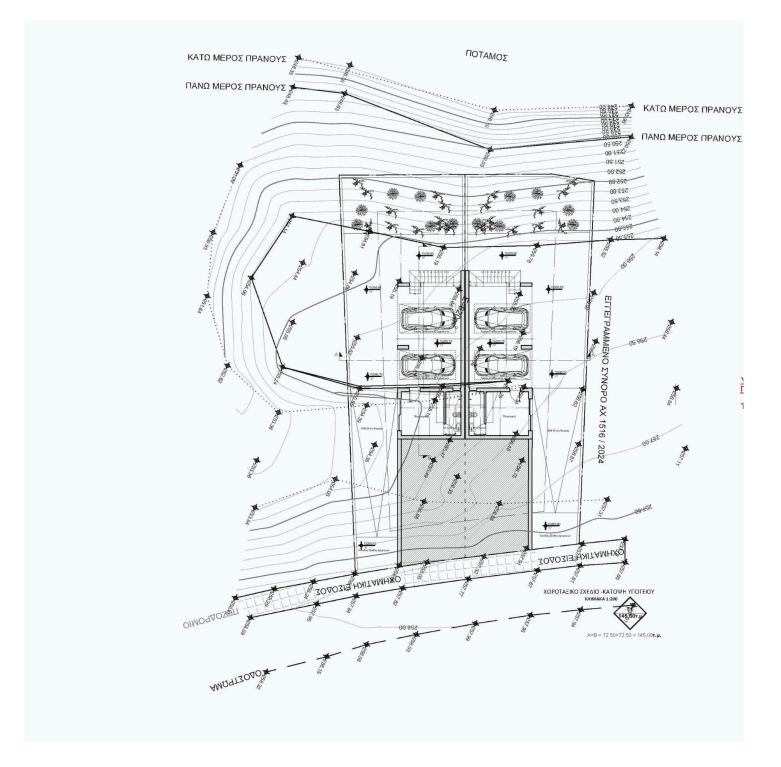

## Περιγραφή

Three bedroom semi-detached houses for sale in Palodeia, Limassol

Project consists of 2 semi-detached houses in 620 m2 of plot.

Each house has 3 levels:

- basement level for parking and warehouse area, including shower/toilet/laundry room
- ground floor level with open plan living room connected with kitchen and w/c. Also big entrance veranda and kitchen veranda.
- 1st floor with 3 bedrooms, toilet/shower and en suite toilet shower in master bedroom. Also each bedroom has covered verandas 6 m2 each.

All areas will include provisions for air-conditioning.

Each house has an internal area of 134 m2 and 65 m2 basement.

€365,000 +ФПА

 ΤΎΠΟΣ
 House

 ΥΠΝΟΔΩΜΆΤΙΑ
 3

 ΕΜΒΑΔΌΝ
 134 m²

 ΟΙΚΌΠΕΔΟ
 310 m²

 ΚΑΤΆΣΤΑΣΗ
 Off plan