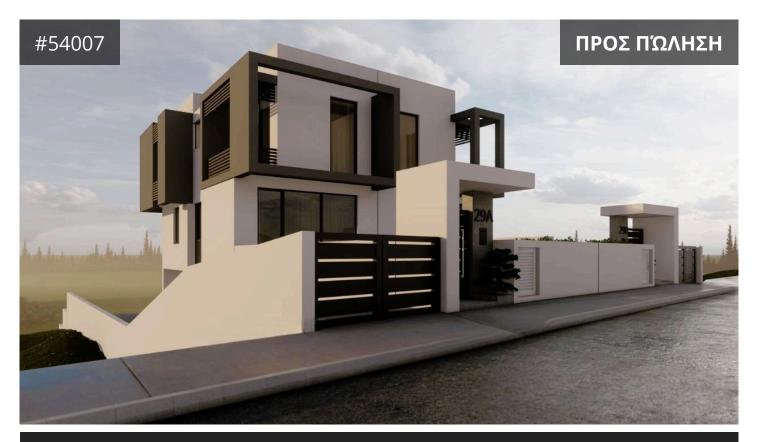

## **Limassol, Palodeia** 134 m² Εμβαδόν | 3 Υπνοδωμάτια |

## Περιγραφή

Three bedroom semi-detached houses for sale in Palodeia, Limassol

Project consists of 2 semi-detached houses in 620 m2 of plot.

Each house has 3 levels:

- basement level for parking and warehouse area, including shower/toilet/laundry room
- ground floor level with open plan living room connected with kitchen and w/c. Also big entrance veranda and kitchen veranda.
- 1st floor with 3 bedrooms, toilet/shower and en suite toilet shower in master bedroom. Also each bedroom has covered verandas 6 m2 each.