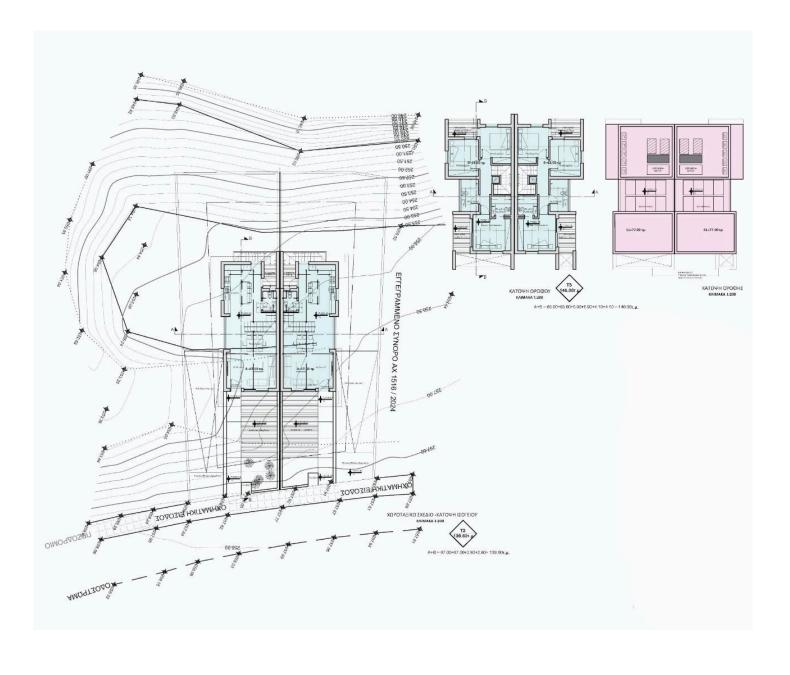

## Περιγραφή

Three bedroom semi-detached houses for sale in Palodeia, Limassol

Project consists of 2 semi-detached houses in 620 m2 of plot.

Each house has 3 levels:

- basement level for parking and warehouse area, including shower/toilet/laundry room
- ground floor level with open plan living room connected with kitchen and w/c. Also big entrance veranda and kitchen veranda.
- 1st floor with 3 bedrooms, toilet/shower and en suite toilet shower in master bedroom. Also each bedroom has covered verandas 6 m2 each.

All areas will include provisions for air-conditioning.

Each house has an internal area of 134 m2 and 65 m2 basement.

€365,000 +ФПА

 ΤΎΠΟΣ
 House

 ΥΠΝΟΔΩΜΆΤΙΑ
 3

 ΕΜΒΑΔΌΝ
 134 m²

 ΟΙΚΌΠΕΔΟ
 310 m²

 ΚΑΤΆΣΤΑΣΗ
 Off plan