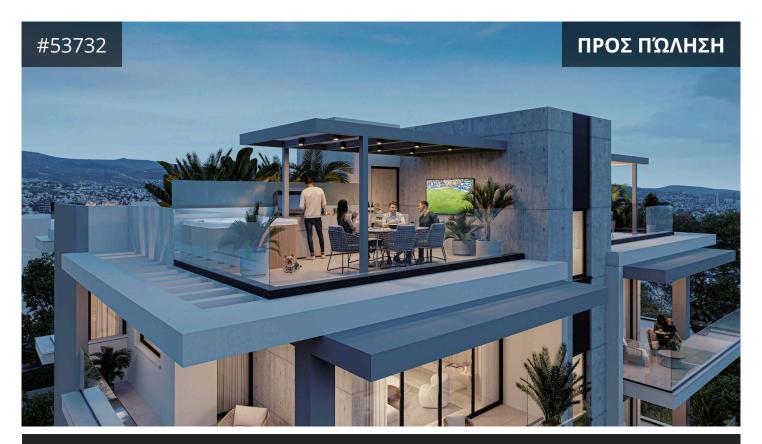

## Περιγραφή

Contemporary two bedroom apartment with roof garden for sale in Neapolis, Limassol

This is a standout contemporary residential building located in the vibrant Neapolis neighborhood of Limassol. Eight premium apartments are spread across four floors, including two top-floor units with private roof gardens and sweeping sea views. Experience the best of urban Mediterranean living, where sustainable innovations complement a modern lifestyle experience.

The building features five floors with eight two-bedroom apartments designed for upscale living. Two top-floor units include private roof gardens with stunning views. While a prime location in Neapolis, between the city centre and the seafront, puts all essentials within easy reach.

## **ROOF GARDEN**