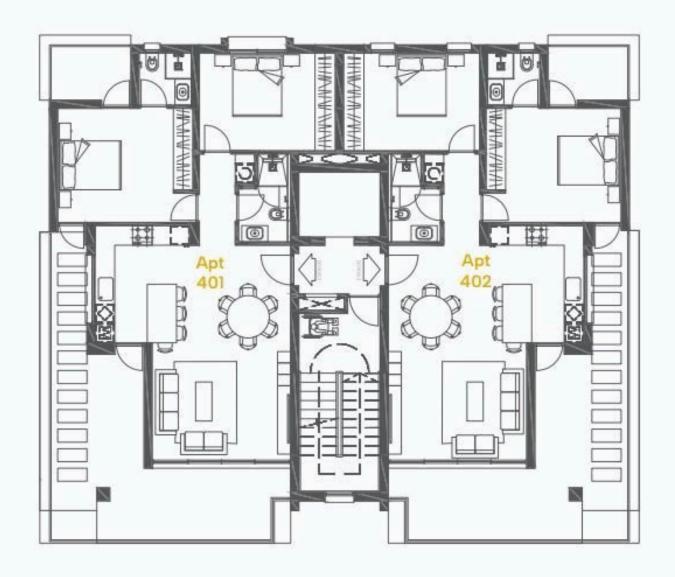

## **Limassol, Neapolis** 84 m² Εμβαδόν | 2 Υπνοδωμάτια | 2 Μπάνια

The building features five floors with eight two-bedroom apartments designed for upscale living. Two top-floor units include private roof gardens with stunning views. While a prime location in Neapolis, between the city centre and the seafront, puts all essentials within easy reach.