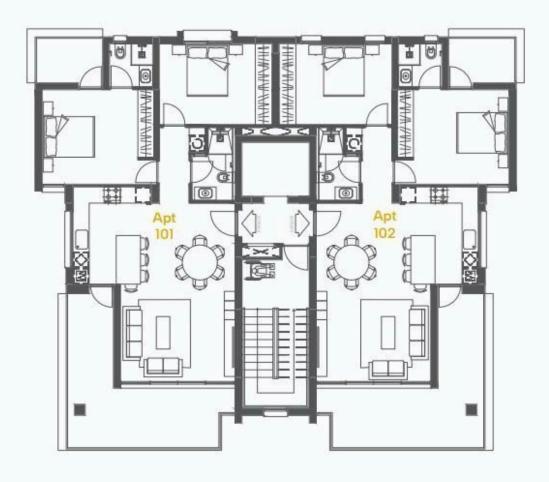

## **Limassol, Neapolis** 84 m² Εμβαδόν | 2 Υπνοδωμάτια | 2 Μπάνια

The building features five floors with eight two-bedroom apartments designed for upscale living. Two top-floor units include private roof gardens with stunning views. While a prime location in Neapolis, between the city centre and the seafront, puts all essentials within easy reach.

Residents have exclusive access to premium facilities and amenities, in a property built to the highest tandards of safety and energy efficiency.

€441,000 +ФПА

| ΤΎΠΟΣ           | Apartment         |
|-----------------|-------------------|
| ΥΠΝΟΔΩΜΆΤΙΑ     | 2                 |
| ΜΠΆΝΙΑ          | 2                 |
| ΕΜΒΑΔΌΝ         | 84 m <sup>2</sup> |
| ΚΑΤΆΣΤΑΣΗ       | Off plan          |
| ΈΤΟΣ ΚΑΤΑΣΚΕΥΉΣ | 2026              |