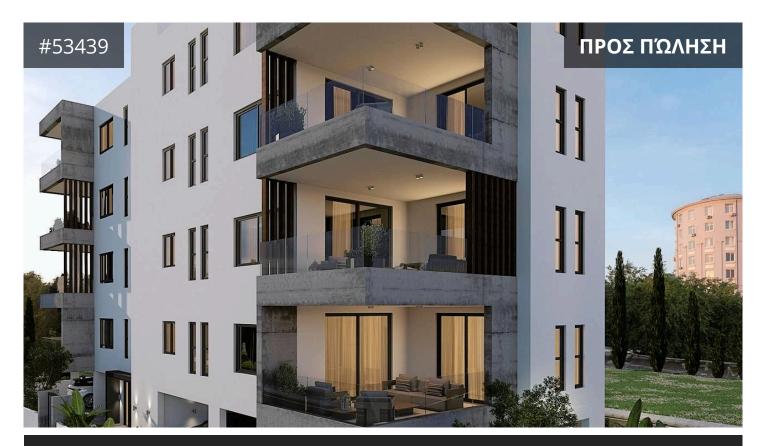

## **Paphos, Paphos - City Center** 104 m² Εμβαδόν | 3 Υπνοδωμάτια |

## Περιγραφή

A modern and cosy complex conveniently located in the centre of Paphos.

A unique and bespoke design, the project is of high-quality architecture and material finishes that will be comprised of eight two and three-bedroom apartments, over four floors.

Situated in a superb location, just opposite the Paphos Public Parks, the project is next to the business centre, schools, shops, restaurants, and all other amenities are within walking distance.

This three bedroom apartment has an internal covered area of 104m2 and 23m2 of a covered veranda.

€480,000 +ФПА

**ΤΎΠΟΣ** Apartment

ΥΠΝΟΔΩΜΆΤΙΑ 3

**EMBAΔΌN** 104 m<sup>2</sup>

ΚΑΤΆΣΤΑΣΗ

**Under construction** 

ΈΤΟΣ ΚΑΤΑΣΚΕΥΉΣ 2025

**Shaked Cohen** Real Estate Agent