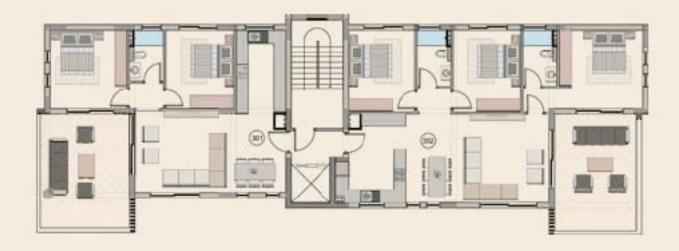

## third floor

Situated in a superb location, just opposite the Paphos Public Parks, the project is next to the business centre, schools, shops, restaurants, and all other amenities are within walking distance.

This three bedroom apartment has an internal covered area of 104m2 and 23m2 of a covered veranda.