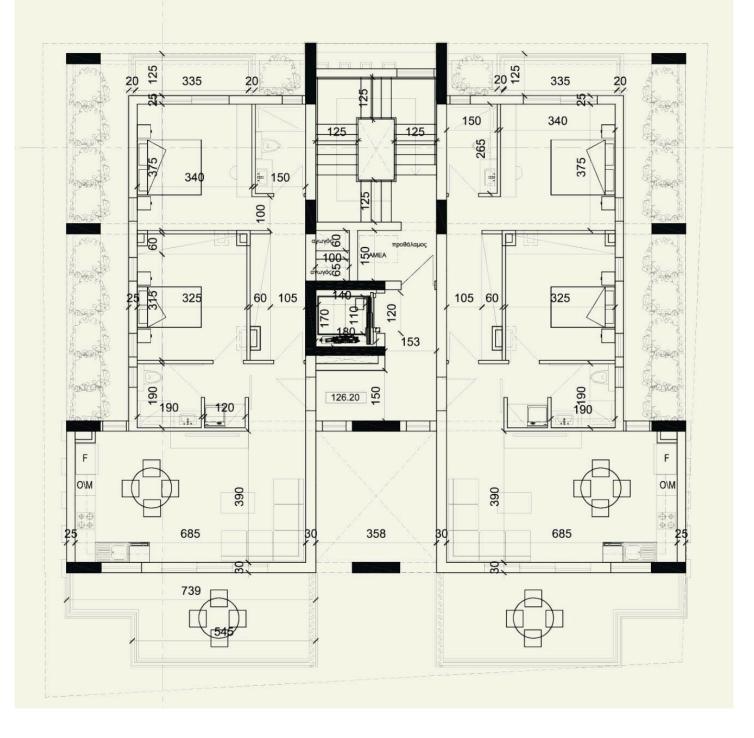

## **Limassol, Germasogeia** 85 m² Εμβαδόν | 2 Υπνοδωμάτια | 2 Μπάνια

## Περιγραφή

This luxurious two-bedroom apartment offers 85m² of beautifully designed living space with an additional 22m² of outdoor veranda. Located in the prestigious Germasogeia area, it combines minimalist elegance with modern sophistication. High-end finishes, a 3kW photovoltaic system, and fully customizable options ensure ultimate comfort and style. Ready to welcome residents in Fall 2026.