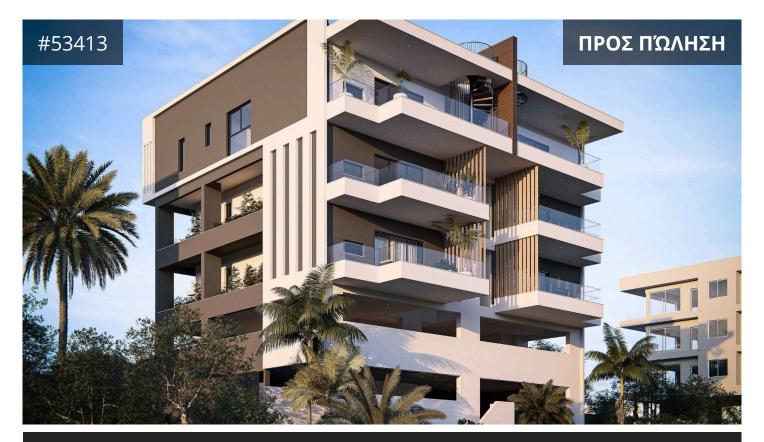

## **Limassol, Germasogeia** 85 m² Εμβαδόν | 2 Υπνοδωμάτια | 2 Μπάνια

## Περιγραφή

This luxurious two-bedroom apartment offers 85m² of beautifully designed living space with an additional 22m² of outdoor veranda. Located in the prestigious Germasogeia area, it combines minimalist elegance with modern sophistication. High-end finishes, a 3kW photovoltaic system, and fully customizable options ensure ultimate comfort and style. Ready to welcome residents in Fall 2026.