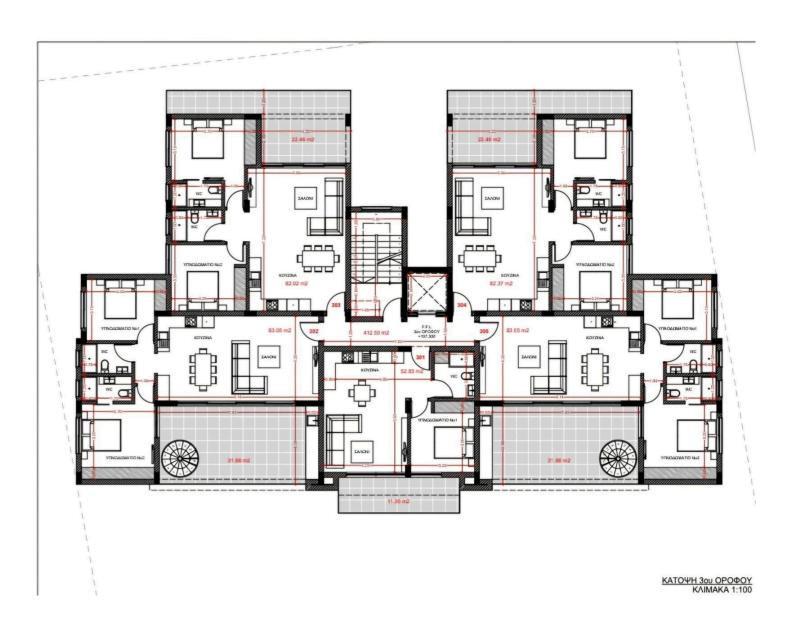

## **Limassol, Ypsonas** 53 m² Εμβαδόν | 1 Υπνοδωμάτιο | 1 Μπάνιο

## Περιγραφή

Under construction this one bedroom is designed to offer spacious, innovative, and functional

apartments. The design of the building, interior comfort, and layout functionality were all given

significant attention during the project's development.

Comprising of 15 apartments, this final one bedroom is available with a parking space and storage room.

€180,000

TΎΠΟΣ Apartment ΥΠΝΟΔΩΜΆΤΙΑ 1

ΜΠΆΝΙΑ

**ΕΜΒΑΔΌΝ** 53 m<sup>2</sup>

ΚΑΤΆΣΤΑΣΗ

**Under construction** 

ΈΤΟΣ ΚΑΤΑΣΚΕΥΉΣ 2026

**Alexandru Bejinariu** Agent

(+357) 97766062 alex@nchrealestate.com