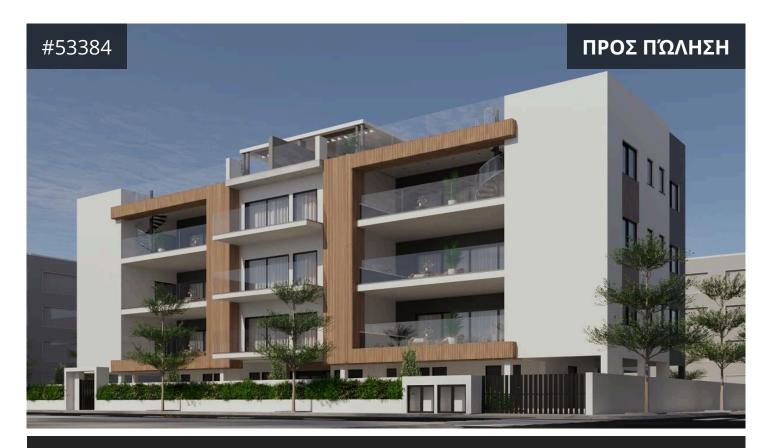

## **Limassol, Ypsonas** 53 m² Εμβαδόν | 1 Υπνοδωμάτιο | 1 Μπάνιο

## Περιγραφή

Under construction this one bedroom is designed to offer spacious, innovative, and functional

apartments. The design of the building, interior comfort, and layout functionality were all given

significant attention during the project's development.

Comprising of 15 apartments, this final one bedroom is available with a parking space and storage room.

€180,000

TΎΠΟΣ Apartment ΥΠΝΟΔΩΜΆΤΙΑ 1

ΜΠΆΝΙΑ