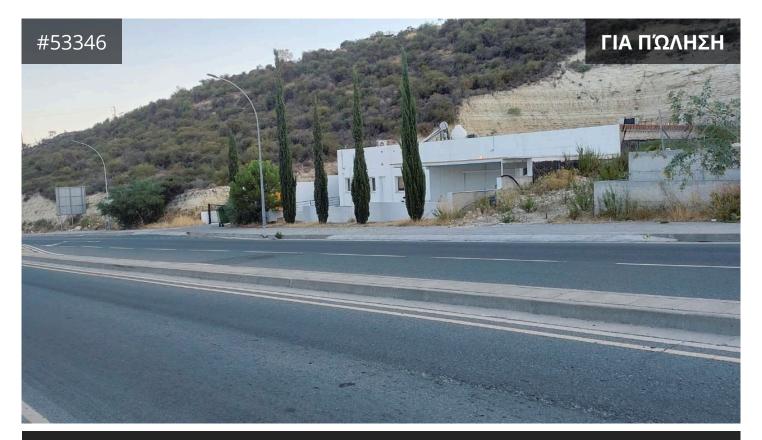

## Limassol, Agios Sylas 400 m² Εμβαδόν

## Περιγραφή

This industrial plot contains a factory (400m2) which is a good investment opportunity, offering immediate rental income and significant potential for expansion - currently rented for €30,000 annually, the lease is set to increase to €50,000 per year in two years, ensuring a solid return on investment.

Plus Expansion Potential - 800m2: Additional 400m2 can be added as a second floor and another 400m2 can be built within the property.

The plot included an EAC substation building covering the entire plot with underground high voltage cables.

€1,200,000

ΤΎΠΟΣ Αποθήκη 400 m<sup>2</sup>

ΕΜΒΑΔΌΝ

2302 m<sup>2</sup> ΟΙΚΌΠΕΔΟ

ΚΑΤΆΣΤΑΣΗ Μεταπώληση

2010 ΈΤΟΣ ΚΑΤΑΣΚΕΥΉΣ

ΤΊΤΛΟΣ ΙΔΙΟΚΤΗΣΊΑΣ Ναί