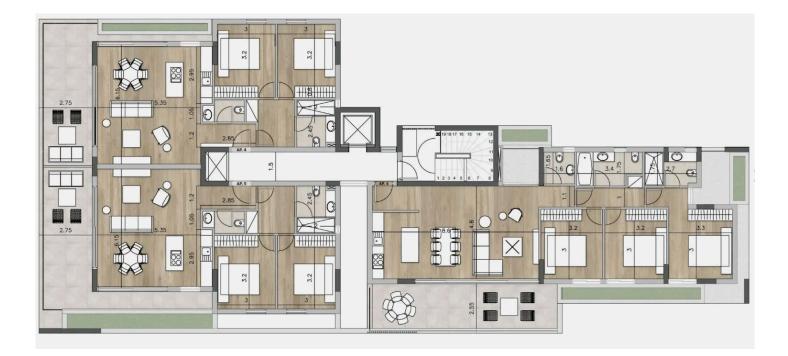

The development has 2 and 3-bedroom apartments that share a communal swimming pool and have one storage each. The 3 -bedroom top-floor apartment features a private pool and private garden.

This two bedroom apartment has an internal covered area of 85m2, a covered veranda of 24m2 and a roof garden of 45m2.