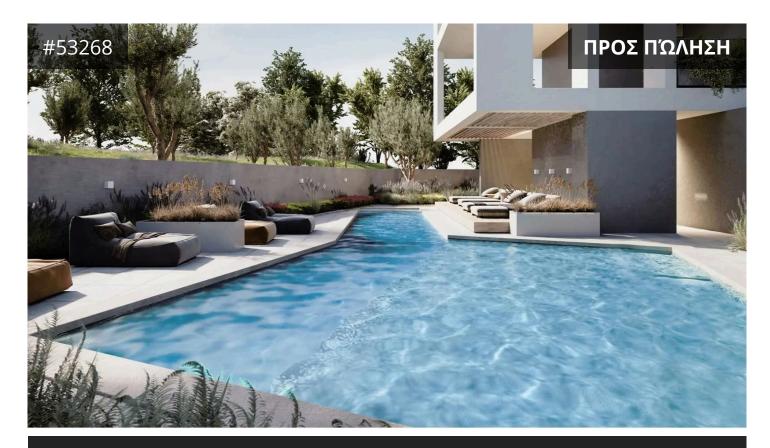

The development has 2 and 3-bedroom apartments that share a communal swimming pool and have one storage each. The 3 -bedroom top-floor apartment features a private pool and private garden.

This two bedroom apartment has an internal covered area of 85m2, a covered veranda of 24m2 and a roof garden of 45m2.