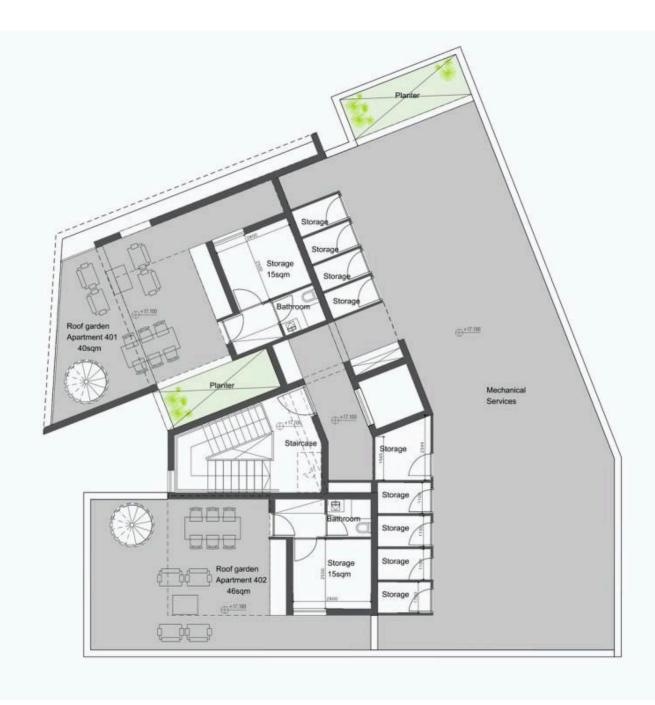

## **Limassol, Katholiki** 94 m² Εμβαδόν | 3 Υπνοδωμάτια | 2 Μπάνια

## Key features:

- \* Prime Location just 300m from Limassol's historic city center
- \* Unmatched Convenience Close to Makariou Commercial Street and Anexartissias Shopping Street

€544,000 +ФПА

| ΤΎΠΟΣ       | Apartment         |
|-------------|-------------------|
| ΥΠΝΟΔΩΜΆΤΙΑ | 3                 |
| ΜΠΆΝΙΑ      | 2                 |
| ΕΜΒΑΔΌΝ     | 94 m <sup>2</sup> |
| ΚΑΤΆΣΤΑΣΗ   | Off plan          |