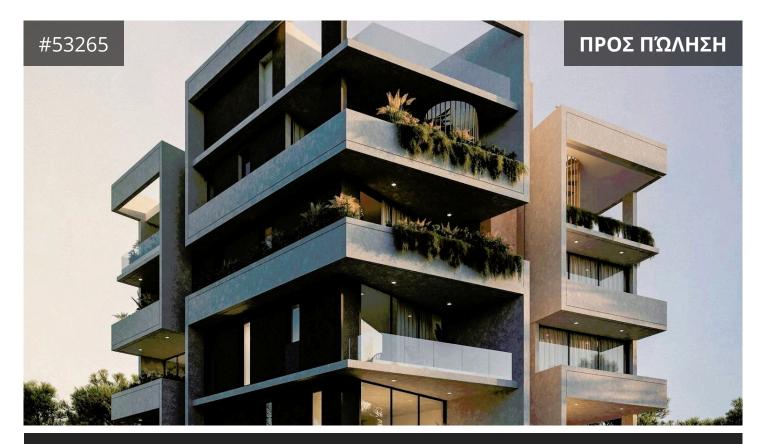

## **Limassol, Katholiki** 94 m² Εμβαδόν | 3 Υπνοδωμάτια | 2 Μπάνια

## Περιγραφή

Located 300m from Limassol's historical city center, this premier residential development in Katholiki offers 13 modern apartments across four floors, including one to three-bedroom units and two penthouses.

Positioned between Makariou Commercial Stree and Anexartissias Shopping Street, it provides convinient access to shopping, dining, entertainment, public transport, the Marina, and the Sea.

The project boasts contemporary architecture, high-quality finishes, and state-of-the-art facilities, making it an ideal investment opportunity.

## Key features:

- \* Prime Location just 300m from Limassol's historic city center
- \* Unmatched Convenience Close to Makariou Commercial Street and Anexartissias Shopping Street

€544,000 +ФПА

| ΤΎΠΟΣ       | Apartment         |
|-------------|-------------------|
| ΥΠΝΟΔΩΜΆΤΙΑ | 3                 |
| ΜΠΆΝΙΑ      | 2                 |
| ΕΜΒΑΔΌΝ     | 94 m <sup>2</sup> |
| ΚΑΤΆΣΤΑΣΗ   | Off plan          |