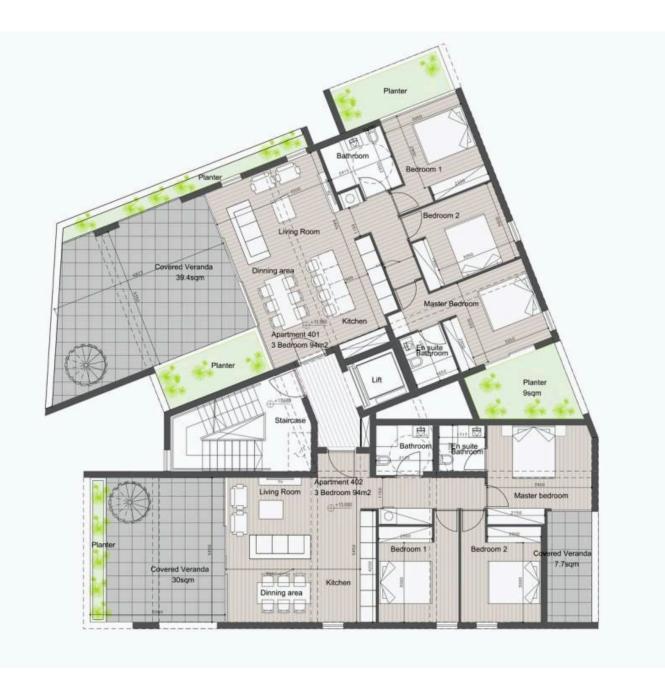

## **Limassol, Katholiki** 94 m² Εμβαδόν | 3 Υπνοδωμάτια | 2 Μπάνια

## Key features:

- \* Prime Location just 300m from Limassol's historic city center
- \* Unmatched Convenience Close to Makariou Commercial Street and Anexartissias Shopping Street

€544,000 +ФПА

| ΤΎΠΟΣ       | Apartment         |
|-------------|-------------------|
| ΥΠΝΟΔΩΜΆΤΙΑ | 3                 |
| ΜΠΆΝΙΑ      | 2                 |
| ΕΜΒΑΔΌΝ     | 94 m <sup>2</sup> |
| ΚΑΤΆΣΤΑΣΗ   | Off plan          |