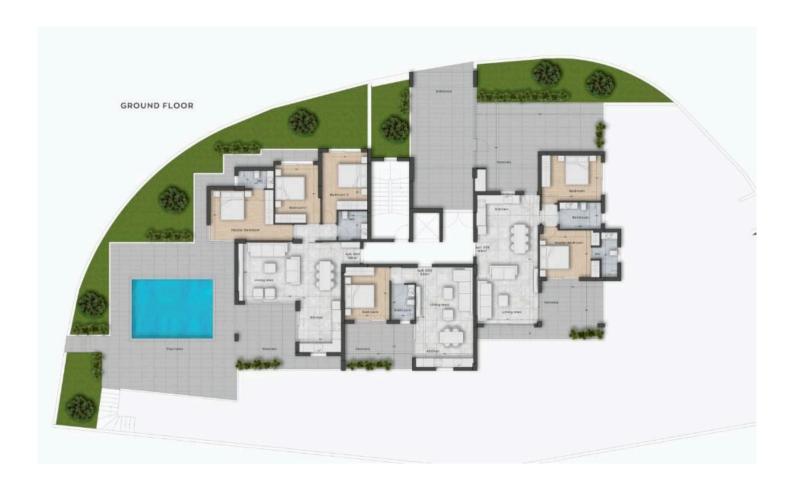

**Limassol, Germasogeia** 105 m² Εμβαδόν | 3 Υπνοδωμάτια |

## Περιγραφή

Modern three bedroom apartment in Germasogeia area, Limassol

Located in the highly desirable, prestigious, and elite area of Germasogeia. The apartments will be built among other similar quality homes in arguably the most prime location in Limassol.