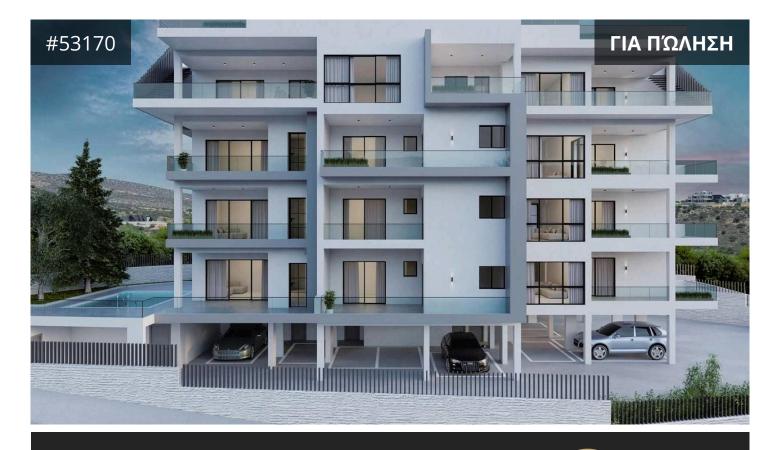

## **Limassol, Germasogeia** 87 m<sup>2</sup> Εμβαδόν | 2 Υπνοδωμάτια |

## Περιγραφή

Modern two bedroom apartment in Germasogeia area, Limassol

Located in the highly desirable, prestigious, and elite area of Germasogeia. The apartments will be built among other similar quality homes in arguably the most prime location in Limassol.

The project offers close access to the motorway and the bustling Limassol tourist area with its multitude of restaurants, taverns, bars, and nightclubs. A short drive away is the Limassol Seafront with its infinite sandy beaches, interesting historical sites and a coastal walkway that stretches for many kilometers for the walking enthusiasts.