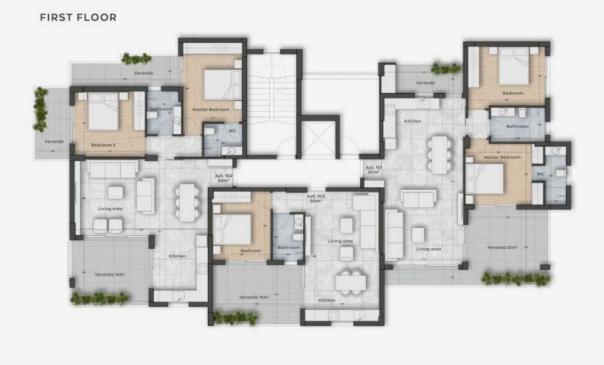

## **Limassol, Germasogeia** 87 m<sup>2</sup> Εμβαδόν | 2 Υπνοδωμάτια |

## €330,000 +**Φ**ΠΑ

| τΎΠΟΣ                | Διαμέρισμα        |
|----------------------|-------------------|
| γπνοδωμάτια 2        |                   |
| ΕΜΒΑΔΌΝ              | 87 m <sup>2</sup> |
| ΚΑΤΆΣΤΑΣΗ            | Εκτός σχεδίου     |
| ΈΤΟΣ ΚΑΤΑΣΚΕΥΉΣ 2026 |                   |