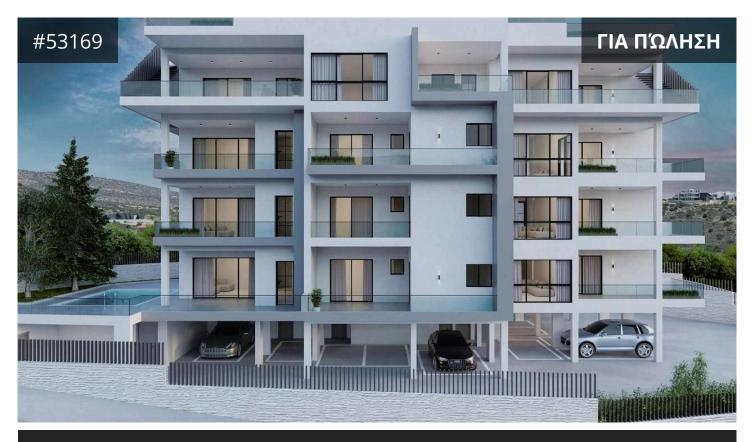

## **Limassol, Germasogeia** 50 m² Εμβαδόν | 1 Υπνοδωμάτιο | 1 Μπάνιο

## Περιγραφή

Modern one bedroom apartment in Germasogeia area, Limassol

Located in the highly desirable, prestigious, and elite area of Germasogeia. The apartments will be built among other similar quality homes in arguably the most prime location in Limassol.

The project offers close access to the motorway and the bustling Limassol tourist area with its multitude of restaurants, taverns, bars, and nightclubs. A short drive away is the Limassol Seafront with its infinite sandy beaches, interesting historical sites and a coastal walkway that stretches for many kilometers for the walking enthusiasts.