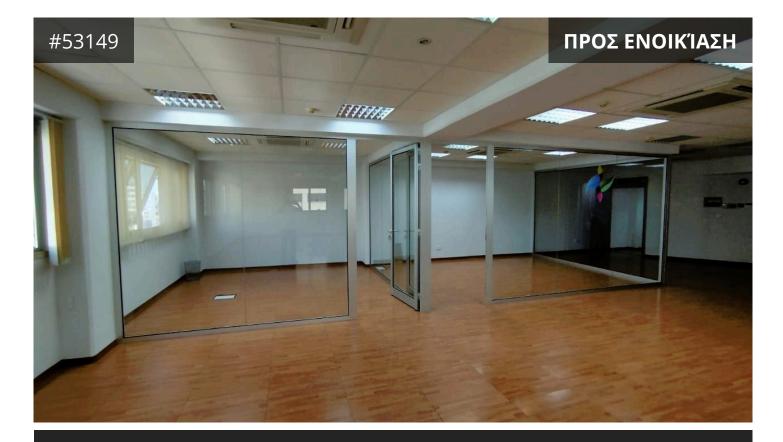

## Περιγραφή

Modern office space for rent in Town Center, Limassol

This office space is located in the heart of the town having access to main city roads and within walking distance to the sea. Due to its location near the House of the Courts it is ideal for law or audit firms.

It has an internal covered area of 220m2.