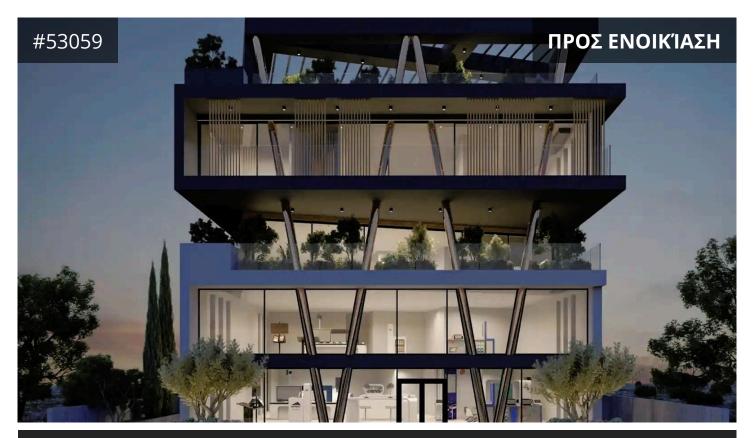

## **Limassol, Kato Polemidia** 113 m² Εμβαδόν

Περιγραφή

Modern mezzanine floor office for rent in Kato Polemidia, Limassol

The design of this modern office floor captures a blend of aesthetic appeal, functionality, and environmental consciousness with a roof garden in the common area. Here are some key elements that contribute to its overall excellence:

\* Open Spaces: An open floor plan with clustered workstations fosters collaboration while maintaining personal space.

- \* Natural Light: Large floor-to-ceiling windows maximize natural light, improving ambiance, and productivity, and reducing artificial lighting needs.
- \* Sustainability: Energy-efficient lighting, eco-friendly materials, and adherence to green building standards ensure environmental