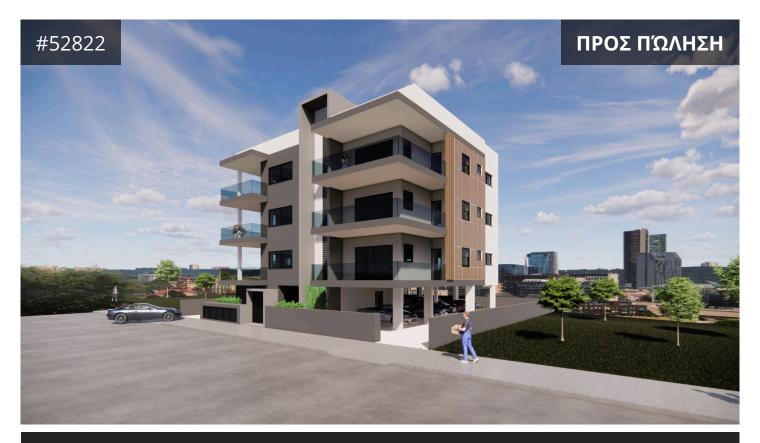

## **Limassol, Naafi** 116 m² Εμβαδόν | 3 Υπνοδωμάτια | 2 Μπάνια

## Περιγραφή

Three bedroom apartment for sale in Naafi area, Limassol in the center of the town near all kinds of amenities.

It has an internal covered area of 116m2 and 27m2 of covered verandas. It has a covered parking and storage room.