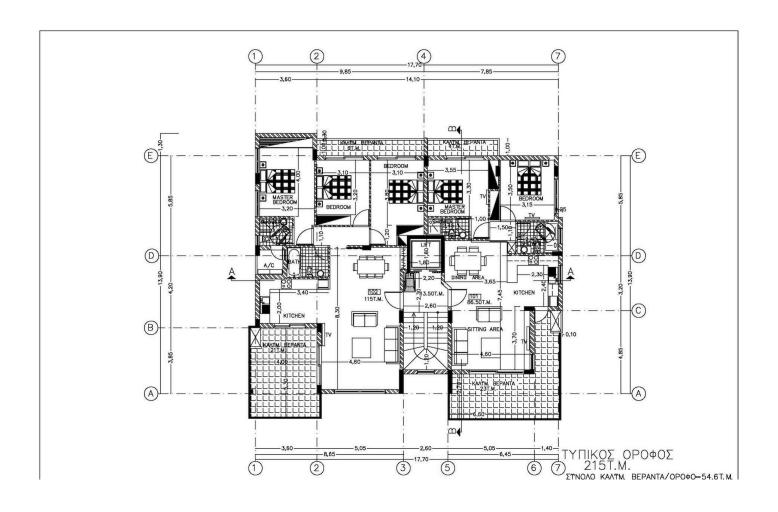

## Περιγραφή

Three bedroom apartment for sale in Naafi area, Limassol in the center of the town near all kinds of amenities.

It has an internal covered area of 116m2 and 27m2 of covered verandas. It has a covered parking and storage room.

Provision for split-units. Italian kitchen, entrance door and internal doors.

A total of 6 spacious apartments, each designed to provide residents with the utmost comfort and style.

€555,000

**ΤΎΠΟΣ** Apartment

ΥΠΝΟΔΩΜΆΤΙΑ 3

MΠΆNIA 2

**EMBAΔΌN** 116 m<sup>2</sup>

ΚΑΤΆΣΤΑΣΗ

**Under construction** 

ΈΤΟΣ ΚΑΤΑΣΚΕΥΉΣ 2025