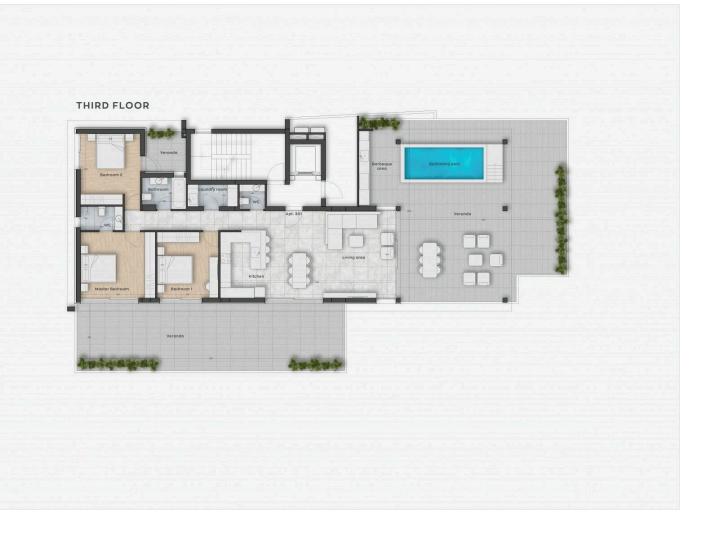

## **Limassol, Columbia** 129 m² Εμβαδόν | 3 Υπνοδωμάτια | 2 Μπάνια

## Περιγραφή

Whole floor three bedroom penthouse for sale in Columbia area, Limassol

A prestigious new development nestled in the vibrant Columbia area of Limassol. This exclusive residential building is designed with sophistication and luxury in mind, featuring seven luxury apartments, including one and two-bedroom options. Each residence is designed to offer the utmost comfort and style, tailored to meet the expectations of those seeking a luxurious living experience.