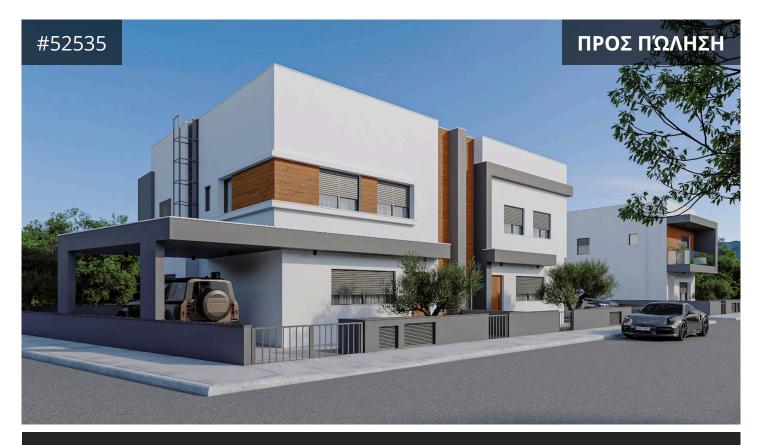

## **Limassol, Ypsonas** 160 m² Εμβαδόν | 3 Υπνοδωμάτια |

## Περιγραφή

For sale: a stunning modern house currently under construction, offering a spacious internal area of 160 m2. This lovely home features three welldesigned bedrooms, perfect for families or those needing extra space. With an expected completion date in 2025, you can still personalize aspects of the house to suit your taste.

This is your opportunity to own a modern home designed with comfort in mind. Step into a future filled with possibilities in one of the most sought-after areas. Don't miss out on making this house your home.