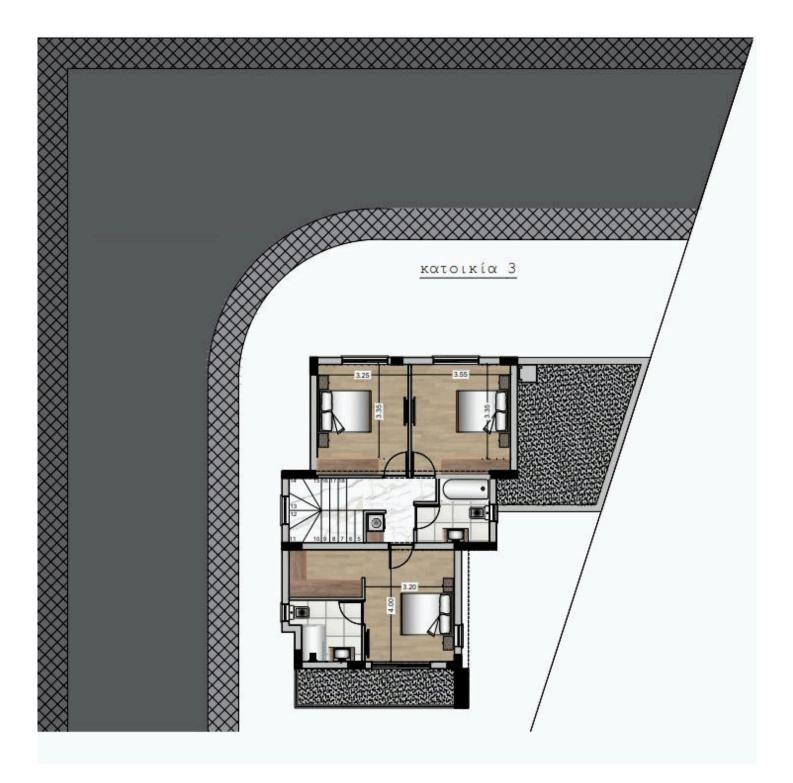

## **Limassol, Ypsonas** 160 m² Εμβαδόν | 3 Υπνοδωμάτια |

## Περιγραφή

For sale: a stunning modern house currently under construction, offering a spacious internal area of 160 m2. This lovely home features three welldesigned bedrooms, perfect for families or those needing extra space. With an expected completion date in 2025, you can still personalize aspects of the house to suit your taste.

## **€440,000** +ΦΠΑ

| τήπος              | House              |
|--------------------|--------------------|
| ΥΠΝΟΔΩΜΆΤΙΑ        | 3                  |
| ΕΜΒΑΔΌΝ            | 160 m <sup>2</sup> |
| ΟΙΚΌΠΕΔΟ           | 258 m <sup>2</sup> |
| ΚΑΤΆΣΤΑΣΗ          |                    |
| Under construction |                    |
| ΈΤΟΣ ΚΑΤΑΣΚΕΥΉΣ    | 2025               |