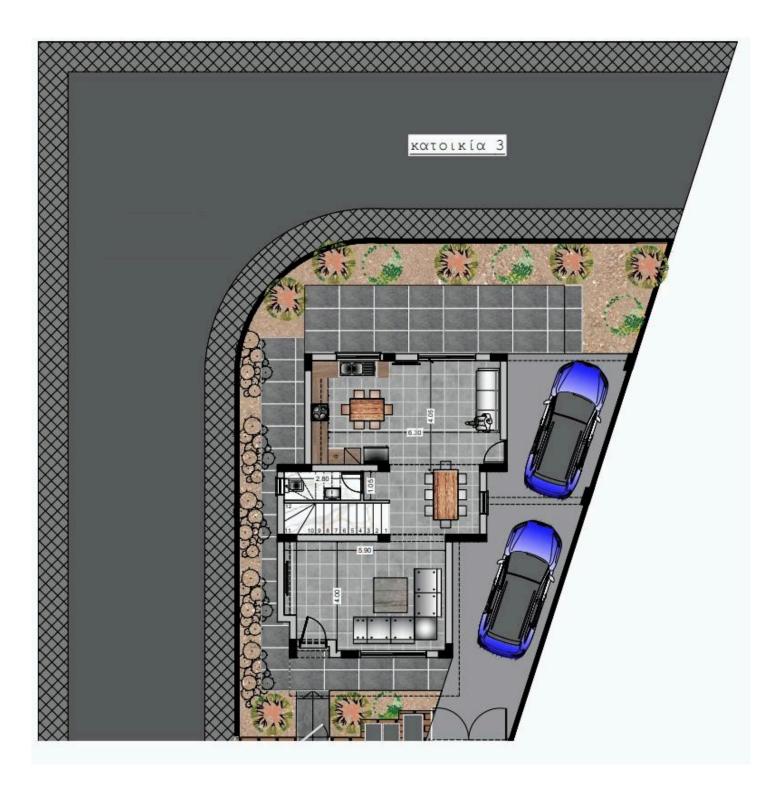

## **Limassol, Ypsonas** 160 m² Εμβαδόν | 3 Υπνοδωμάτια |

## Περιγραφή

For sale: a stunning modern house currently under construction, offering a spacious internal area of 160 m2. This lovely home features three welldesigned bedrooms, perfect for families or those needing extra space. With an expected completion date in 2025, you can still personalize aspects of the house to suit your taste.

## **€440,000** +ΦΠΑ

| τήπος              | House              |
|--------------------|--------------------|
| ΥΠΝΟΔΩΜΆΤΙΑ        | 3                  |
| ΕΜΒΑΔΌΝ            | 160 m <sup>2</sup> |
| ΟΙΚΌΠΕΔΟ           | 258 m <sup>2</sup> |
| ΚΑΤΆΣΤΑΣΗ          |                    |
| Under construction |                    |
| ΈΤΟΣ ΚΑΤΑΣΚΕΥΉΣ    | 2025               |