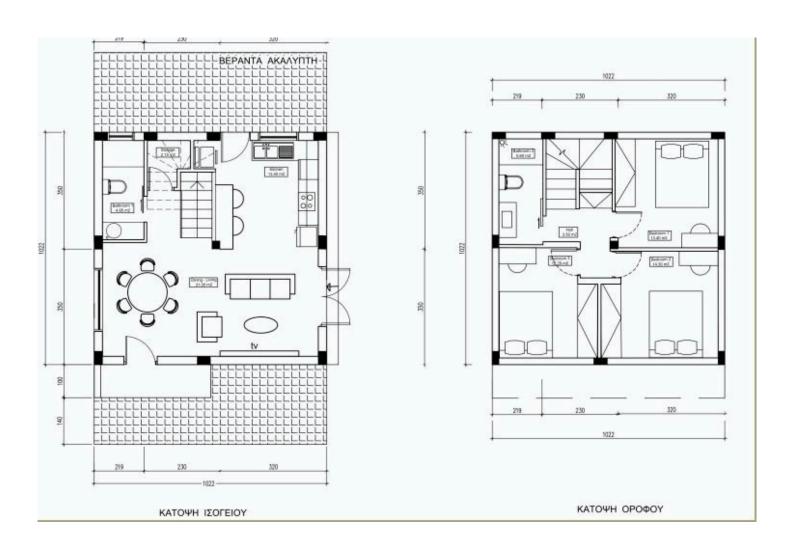

This three bedroom villa has a covered area of 120m2 built on a plot of 321m2. The house will have a swimming pool, covered parking and a garden.

€380,000 +ФПА

 ΤΎΠΟΣ
 House

 ΥΠΝΟΔΩΜΆΤΙΑ
 3

 ΕΜΒΑΔΌΝ
 120 m²

 ΟΙΚΌΠΕΔΟ
 321 m²

ΚΑΤΆΣΤΑΣΗ

Under construction ΈΤΟΣ ΚΑΤΑΣΚΕΥΉΣ 2025

**Charis Karayiannis** Real Estate Agent

(+357) 97766062 charis@nchrealestate.com