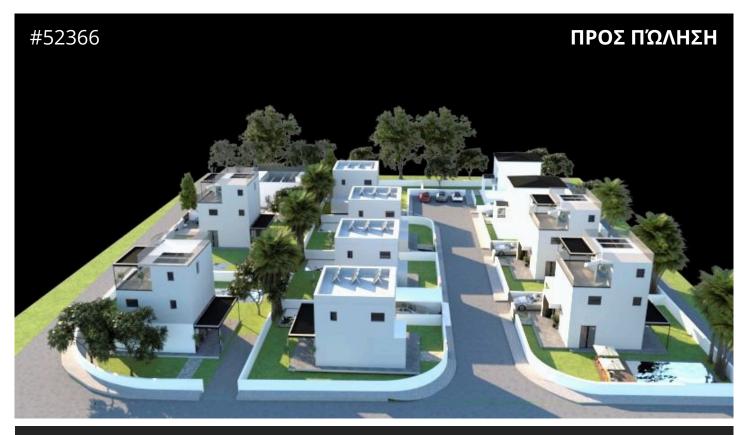

It is located in a popular residential area just 5 minutes drive from the Limassol – Paphos Highway.

The complex comprises of 11 detached villas characterized by a minimal design and stands out due to its contemporary features.

This three bedroom villa has a covered area of 120m2 built on a plot of 321m2. The house will have a swimming pool, covered parking and a garden.

€380,000 +ФПА

 ΤΎΠΟΣ
 House

 ΥΠΝΟΔΩΜΆΤΙΑ
 3

 ΕΜΒΑΔΌΝ
 120 m²