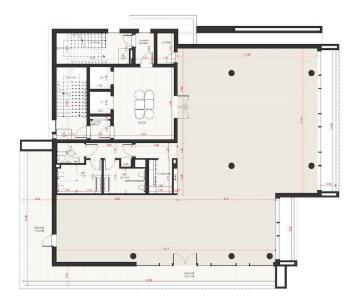

## **Limassol, Mesa Geitonia** 301 m² Εμβαδόν

## €**3,257,200** +ΦΠΑ

| ΤΎΠΟΣ              | Office             |
|--------------------|--------------------|
| ΕΜΒΑΔΌΝ            | 301 m <sup>2</sup> |
| ΚΑΤΆΣΤΑΣΗ          |                    |
| Under construction |                    |
| ΈΤΟΣ ΚΑΤΑΣΚΕΥΉΣ    | 2025               |