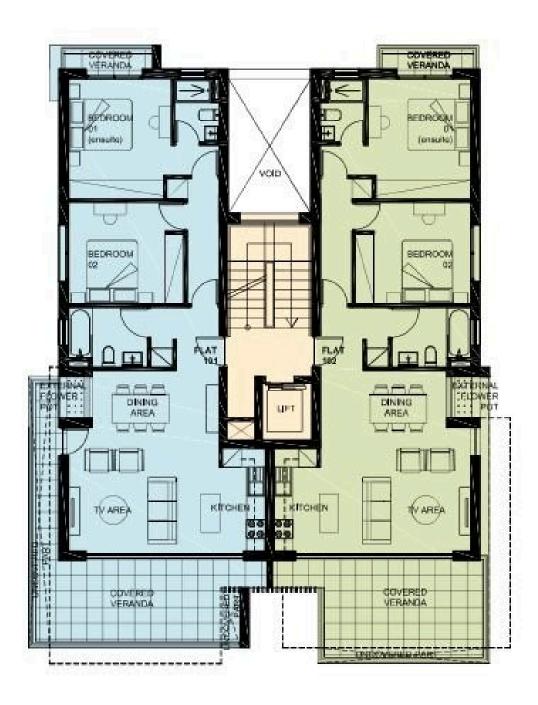

## Περιγραφή

For Sale: This newly constructed apartment offers a spacious internal area of 85  $m^2$ , with an efficient layout that includes 2 bedrooms and 2 bathrooms. Located on the first floor of a modern three-story building in Ypsonas, this property is designed for comfortable living.

## €275,000 +o⊓A

| τήπος              | Apartment         |
|--------------------|-------------------|
| ΥΠΝΟΔΩΜΆΤΙΑ        | 2                 |
| ΜΠΆΝΙΑ             | 2                 |
| ΕΜΒΑΔΌΝ            | 85 m <sup>2</sup> |
| ΚΑΤΆΣΤΑΣΗ          |                   |
| Under construction |                   |