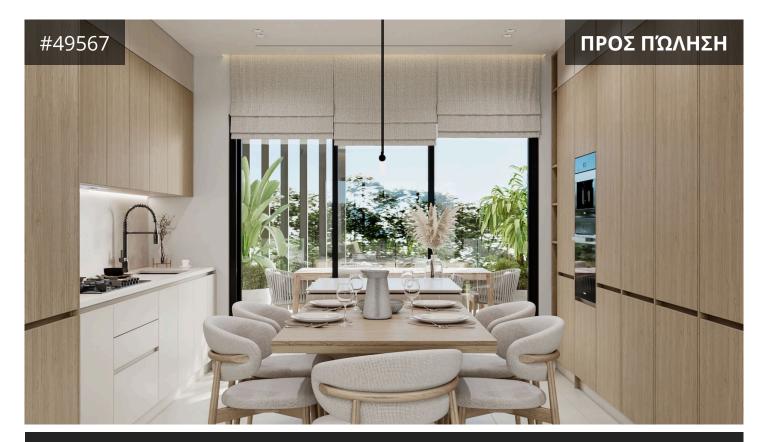

## Περιγραφή

Two bedroom apartment for sale in Panthea, Limassol

This apartment will have 77m2 of an internal area and 20m2 of covered veranda. It will have a storage room and covered parking space.

The project comprises 13 apartments 1, 2 and 3 bedrooms, with communal swimming pool.

It's a building developed in the elite area of Agios Athanasios surrounded mostly by luxury villas. It is located in a quiet area close to all amenities.

€370,000 +ФПА

**ΤΎΠΟΣ** Apartment

ΥΠΝΟΔΩΜΆΤΙΑ 2

MΠΆΝΙΑ 2