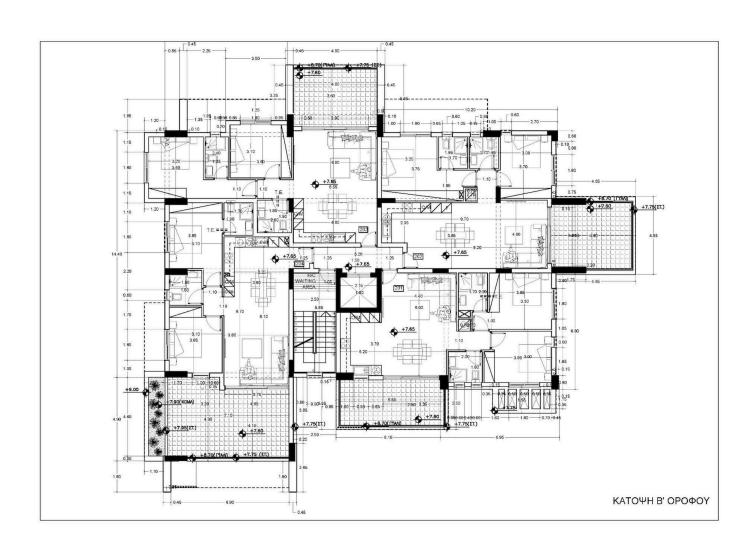

## Περιγραφή

Two bedroom apartment for sale in Panthea, Limassol

This apartment will have 77m2 of an internal area and 20m2 of covered veranda. It will have a storage room and covered parking space.

The project comprises 13 apartments 1, 2 and 3 bedrooms, with communal swimming pool.