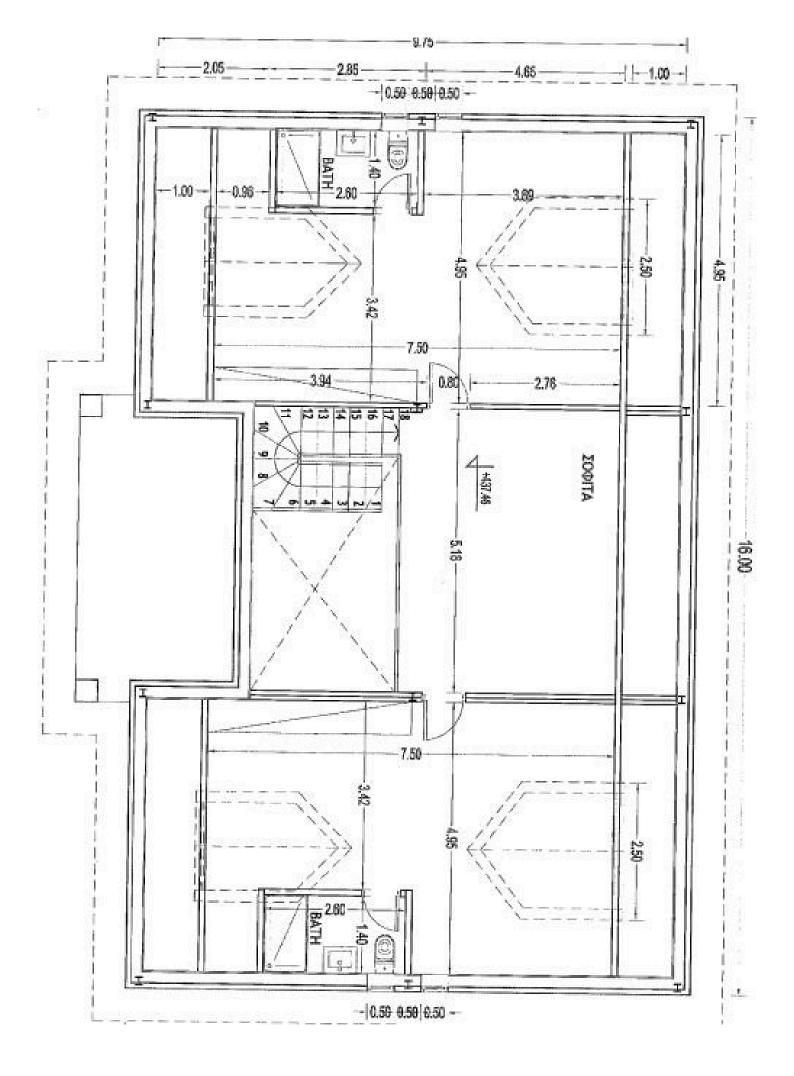

## Περιγραφή

This stunning house, currently under construction, offers a fantastic opportunity for modern living with plenty of space and comfort. With an internal area of 240 m2, this home features four spacious bedrooms and five well-appointed bathrooms, perfect for families or those who enjoy hosting guests.

## €680,000 +ona

| τήπος              | House              |
|--------------------|--------------------|
| ΥΠΝΟΔΩΜΆΤΙΑ        | 4                  |
| ΜΠΆΝΙΑ             | 5                  |
| ΕΜΒΑΔΌΝ            | 240 m <sup>2</sup> |
| ΟΙΚΌΠΕΔΟ           | 750 m <sup>2</sup> |
| ΚΑΤΆΣΤΑΣΗ          |                    |
| Under construction |                    |