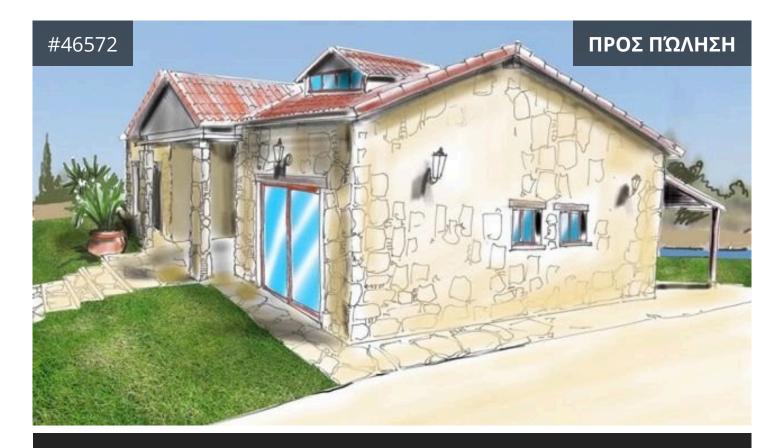

## **Limassol, Souni-Zanatzia** 240 m² Εμβαδόν | 4 Υπνοδωμάτια | 5 Μπάνια

## Περιγραφή

This stunning house, currently under construction, offers a fantastic opportunity for modern living with plenty of space and comfort. With an internal area of 240 m2, this home features four spacious bedrooms and five well-appointed bathrooms, perfect for families or those who enjoy hosting guests.

## €680,000 +ona

| τήπος              | House              |
|--------------------|--------------------|
| ΥΠΝΟΔΩΜΆΤΙΑ        | 4                  |
| ΜΠΆΝΙΑ             | 5                  |
| ΕΜΒΑΔΌΝ            | 240 m <sup>2</sup> |
| ΟΙΚΌΠΕΔΟ           | 750 m <sup>2</sup> |
| ΚΑΤΆΣΤΑΣΗ          |                    |
| Under construction |                    |