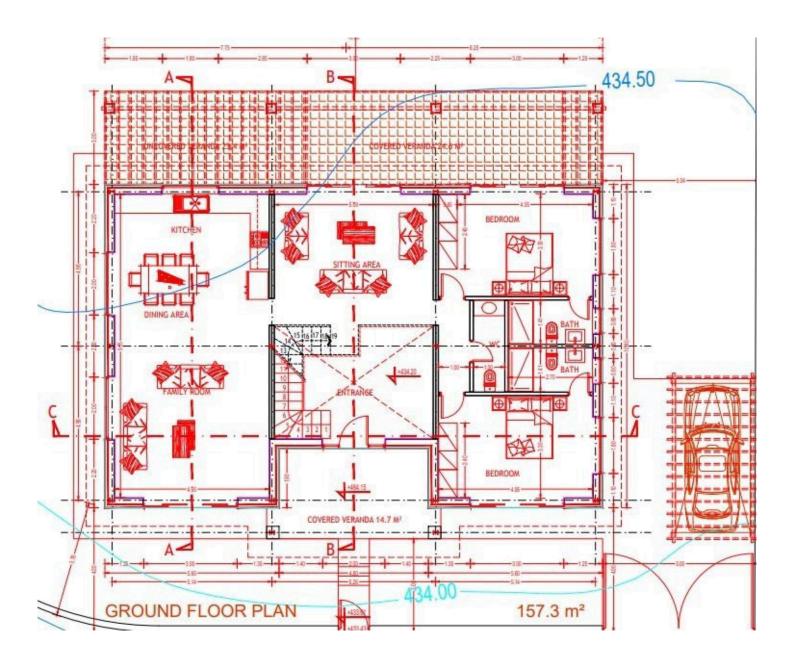

## Περιγραφή

This stunning house, currently under construction, offers a fantastic opportunity for modern living with plenty of space and comfort. With an internal area of 240 m2, this home features four spacious bedrooms and five well-appointed bathrooms, perfect for families or those who enjoy hosting guests.

Set on a large plot, this home offers ample outdoor space for gardening, entertaining, or simply enjoying the beautiful weather. The thoughtful design ensures that each room is filled with natural light, creating a warm

## €680,000 +ona

| τήπος              | House              |
|--------------------|--------------------|
| ΥΠΝΟΔΩΜΆΤΙΑ        | 4                  |
| ΜΠΆΝΙΑ             | 5                  |
| ΕΜΒΑΔΌΝ            | 240 m <sup>2</sup> |
| ΟΙΚΌΠΕΔΟ           | 750 m <sup>2</sup> |
| ΚΑΤΆΣΤΑΣΗ          |                    |
| Under construction |                    |