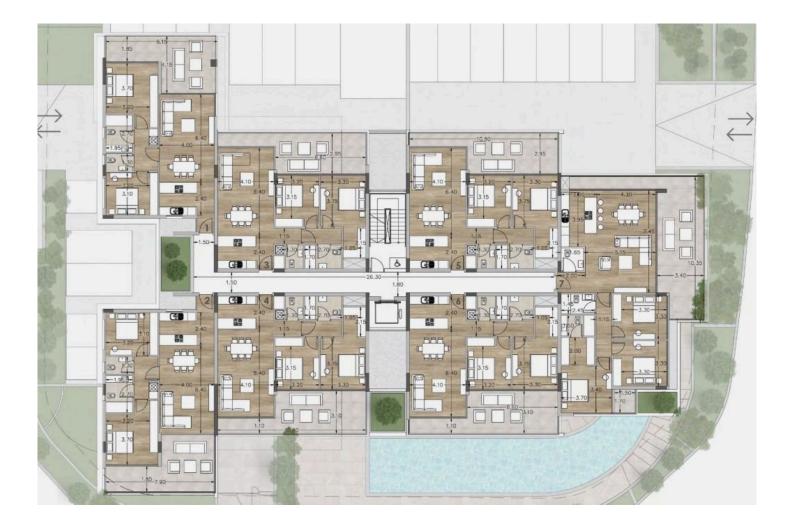

## Περιγραφή

For sale is a stylish apartment currently under construction in the soughtafter area of Panthea. This modern residence boasts a generous internal space of 87 m2, featuring two spacious bedrooms and two well-appointed bathrooms. Located on the first floor of a three-story building, this apartment offers convenience and comfort.

This apartment is designed with energy efficiency in mind, achieving an impressive A rating. The development will also feature desirable communal amenities, including a refreshing swimming pool and a well-