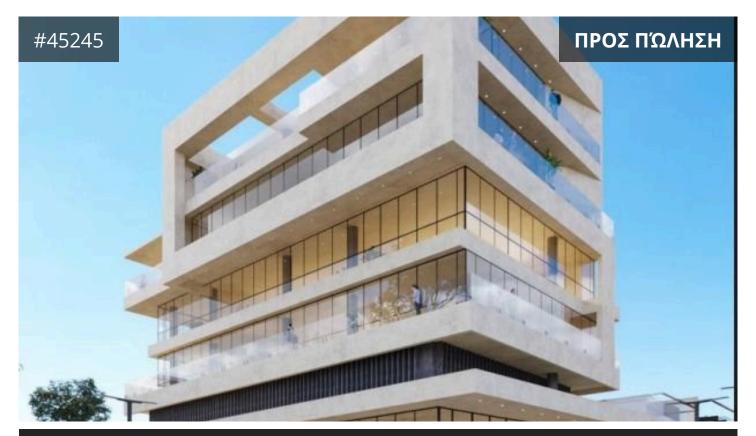

## **Limassol, Kapsalos** 2052 m² Εμβαδόν

## Περιγραφή

Commercial building for sale in Kapsalos, Limassol. It will have 2052m2 of internal area with 102m2 of covered veranda and 387m2 of uncovered veranda.

The building will have ground floor with reception, retail space with mezzanine, 8 parking spaces and basement with underground car parking 15 spaces, mechanical floor with engineering and storage space. On the 1st/2nd/3rd floor it will have open plan office space, bathrooms and kitchens. Also on the 4th floor it will have large roof garden with cafe.

**€11,000,000** +ФПА

**ΤΎΠΟΣ** Commercial Building

ΕΜΒΑΔΌΝ

ΚΑΤΆΣΤΑΣΗ

2052 m<sup>2</sup>

**Under construction** 

**Andreas Kypreos** Real Estate Agent

(+357) 97766062 andreas@nchrealestate.com