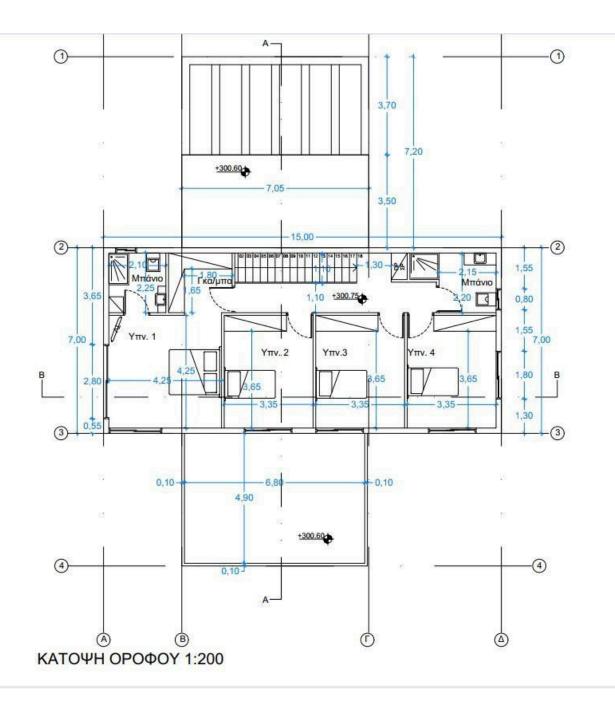

## **Limassol, Palodeia** 225 m² Εμβαδόν | 4 Υπνοδωμάτια | 2 Μπάνια

## €1,280,000 +ΦΠA

| ΤΎΠΟΣ              | Villa              |
|--------------------|--------------------|
| ΥΠΝΟΔΩΜΆΤΙΑ        | 4                  |
| ΜΠΆΝΙΑ             | 2                  |
| ΕΜΒΑΔΌΝ            | 225 m <sup>2</sup> |
| ΟΙΚΌΠΕΔΟ           | 595 m <sup>2</sup> |
| ΚΑΤΆΣΤΑΣΗ          |                    |
| Under construction |                    |
| ΈΤΟΣ ΚΑΤΑΣΚΕΥΉΣ    | 2025               |