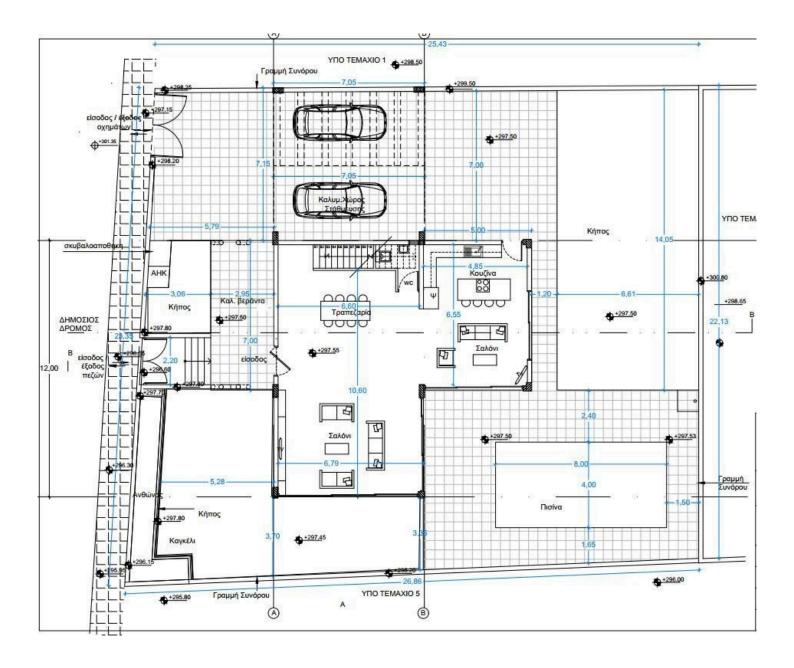

## **Limassol, Palodeia** 225 m² Εμβαδόν | 4 Υπνοδωμάτια | 2 Μπάνια

## €1,280,000 +ΦΠA

| ΤΎΠΟΣ              | Villa              |
|--------------------|--------------------|
| ΥΠΝΟΔΩΜΆΤΙΑ        | 4                  |
| ΜΠΆΝΙΑ             | 2                  |
| ΕΜΒΑΔΌΝ            | 225 m <sup>2</sup> |
| ΟΙΚΌΠΕΔΟ           | 595 m <sup>2</sup> |
| ΚΑΤΆΣΤΑΣΗ          |                    |
| Under construction |                    |
| ΈΤΟΣ ΚΑΤΑΣΚΕΥΉΣ    | 2025               |